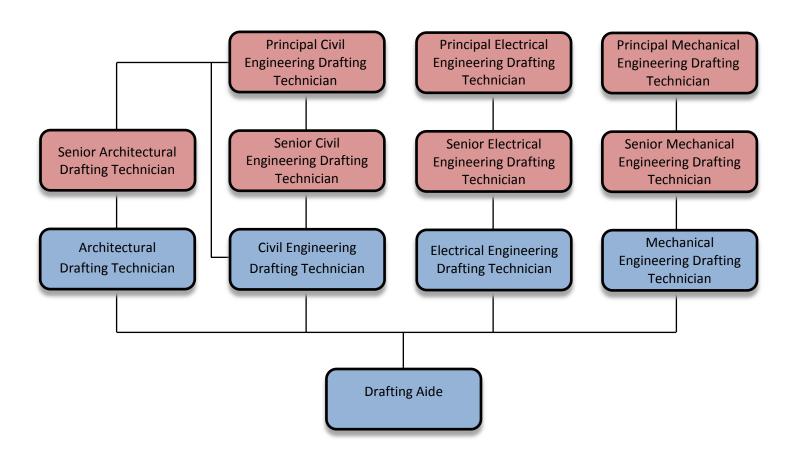

## CAREER-OPPORTUNITIES FOR AUTO DRAFTING AIDE

The following information is being given to describe potential opportunities as a Drafting Aide. The career ladders that these titles commonly follow have been illustrated in the diagram below. With specific types of experience, promotional or lateral movement between these lines is also possible. You may review the class specifications and some job bulletins through our Personnel's Department website. It is encouraged to examine the options available, to be able to promote for what you qualify for.